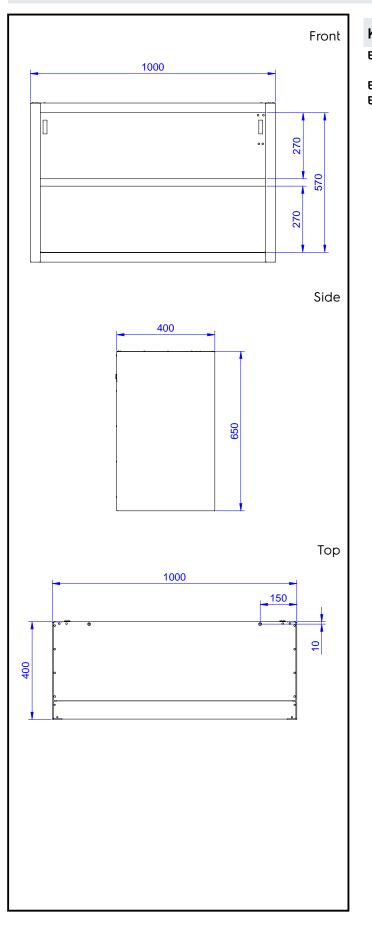

## Key Information:

| External dimensions, Width:  |         |
|------------------------------|---------|
| 133256 (PA1000LCN)           | 1000 mm |
| External dimensions, Depth:  | 400 mm  |
| External dimensions, Height: | 650 mm  |